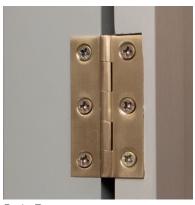

### Complementary Finishes...

The 'Select Hinges' are designed to compliment a wide variety of handles & cabinetry. Screws come as standard in most finishes.