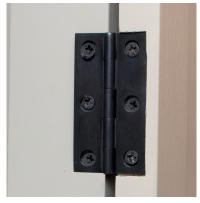

#### Best in Class...

Our 'Select Hinges' are a high quality 63mm cabinet hinge at competitive prices. We offer these solid drawn brass hinges in a range of superior finishes to cater to contemporary, traditional, and any bespoke design.

Aged Brass

Satin Brass

Polished Brass

Satin Chrome

Antique Brass

Satin Black

Polished Chrome

Satin Copper

### Complementary Finishes...

The 'Select Hinges' are designed to compliment a wide variety of handles & cabinetry. Screws come as standard in most finishes.