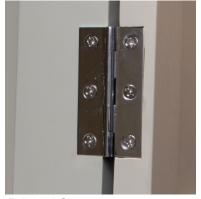

#### Best in Class...

Our 'Select Hinges' are a high quality 63mm cabinet hinge at competitive prices. We offer these solid drawn brass hinges in a range of superior finishes to cater to contemporary, traditional, and any bespoke design.

Aged Brass

Satin Brass

Polished Brass

Satin Chrome

Antique Brass

Satin Black

Polished Chrome

Satin Copper

### Complementary Finishes...

The 'Select Hinges' are designed to compliment a wide variety of handles & cabinetry. Screws come as standard in most finishes.