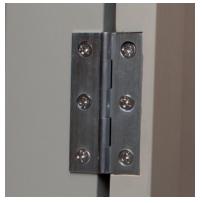

Aged Brass

Satin Brass

Polished Brass

Satin Chrome

Antique Brass

Satin Black

Polished Chrome

Satin Copper