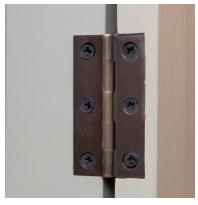

#### Best in Class...

Our 'Select Hinges' are a high quality 63mm cabinet hinge at competitive prices. We offer these solid drawn brass hinges in a range of superior finishes to cater to contemporary, traditional, and any bespoke design.

Aged Brass

Satin Brass

Polished Brass

Satin Chrome

Antique Brass

Satin Black

Polished Chrome

Satin Copper

### Complementary Finishes...

The 'Select Hinges' are designed to compliment a wide variety of handles & cabinetry. Screws come as standard in most finishes.