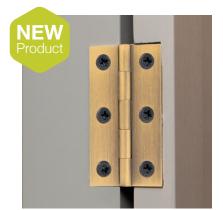

#### Best in Class...

Our 'Select Hinges' are a high quality 63mm cabinet hinge at competitive prices. We offer these solid drawn brass hinges in a range of superior finishes to cater to contemporary, traditional, and any bespoke design.

### **Details Count...**

Precision machining and superior hand finishing make the difference. 'Select Hinges' fit perfectly every time.