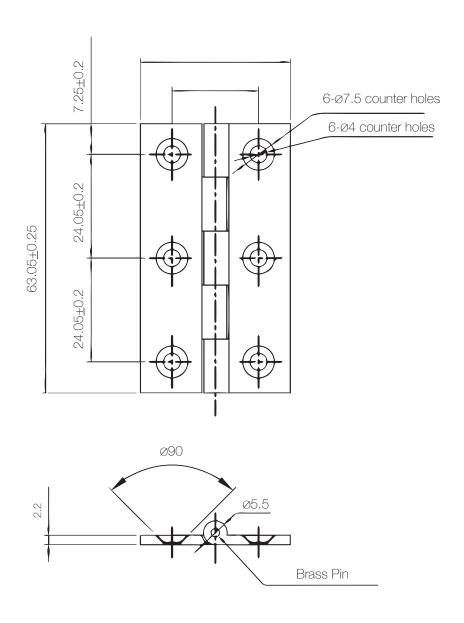

or hand finishing make the difference. 'Select Hinges' fit perfectly every time.

### ws

| Desc            | With Screws | Without Screw |
|-----------------|-------------|---------------|
| Aged Brass      | CFE612      | X             |
| Satin Brass     | X           | CFE608        |
| Polished Brass  | CFE605      | X             |
| Polished Chrome | CFE603      | X             |
| Satin Chrome    | CFE601      | CFE602        |
| Antique Brass   | CFE609      | X             |
| Satin Black     | CFE610      | X             |
| Satin Copper    | CFE611      | X             |

### Complementary Finishes...

The 'Select Hinges' are designed to compliment a wide variety of handles & cabinetry. Screws come as standard in most finishes.







# Select Hinges

### **Technical Detail**