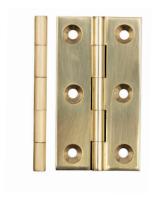

#### Best in Class...

Our 'Select Hinges' are a high quality 63mm cabinet hinge at competitive prices. We offer these solid drawn brass hinges in a range of superior finishes to cater to contemporary, traditional, and any bespoke design.

### **Details Count...**

Precision machining and superior hand finishing make the difference. 'Select Hinges' fit perfectly every time.