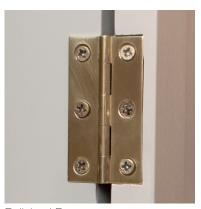

### **Details Count...**

Precision machining and superior hand finishing make the difference. 'Select Hinges' fit perfectly every time.