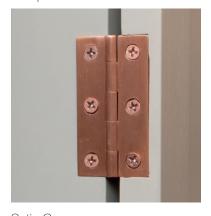

#### Best in Class...

Our 'Select Hinges' are a high quality 63mm cabinet hinge at competitive prices. We offer these solid drawn brass hinges in a range of superior finishes to cater to contemporary, traditional, and any bespoke design.

Aged Brass

Satin Brass

Polished Brass

Satin Chrome

Antique Brass

Satin Black

Polished Chrome

Satin Copper

### Complementary Finishes...

The 'Select Hinges' are designed to compliment a wide variety of handles & cabinetry. Screws come as standard in most finishes.