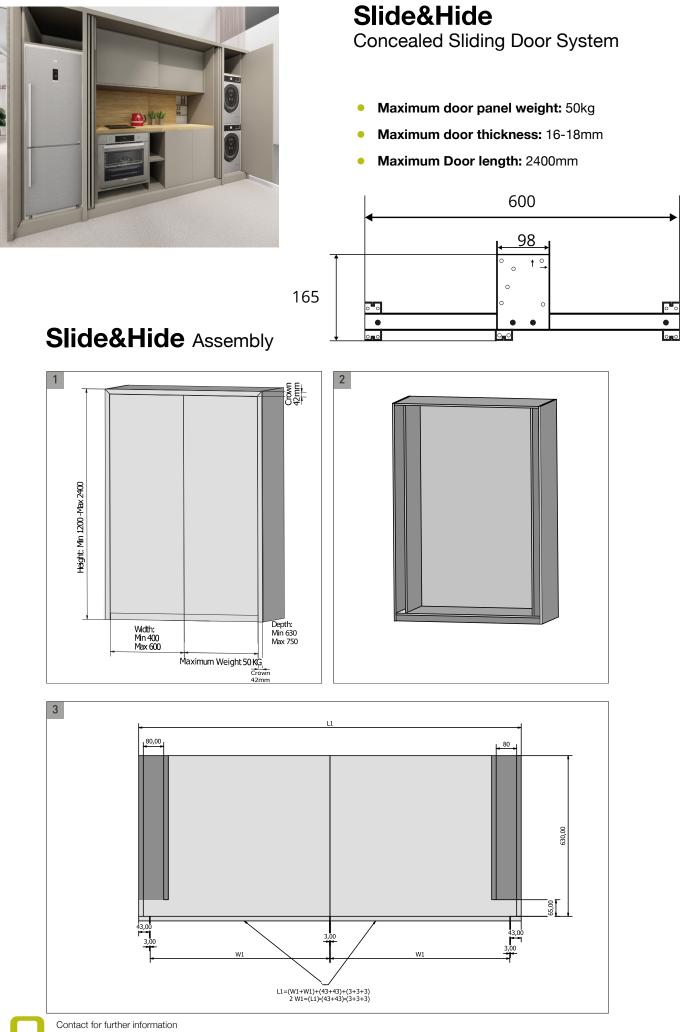

The Slide&Hide is a convenient and effortless concealed sliding solution with a capacity of up to 60 kg and compatibility with doors that are 16-18 mm thick and maximum door width of 700mm.

Ideal for small spaces, the Slide&Hide boasts an ergonomic cover that slides to hide the mechanism, maximising access to the usable area.