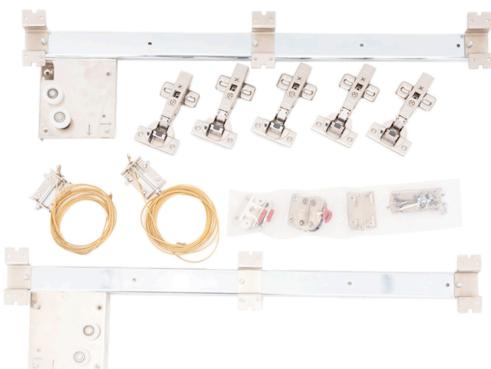

## Single Leaf Kit Contents:

- 1 x Top Guide
- 1 x Bottom Guide
- 2 x Sections of Cord
- 4 x Small Guides
- 5 x Blum Blumotion Softclose Inset Hinges

| Description                  | Code    |
|------------------------------|---------|
| Single Leaf Door Fitting Kit | 595-200 |