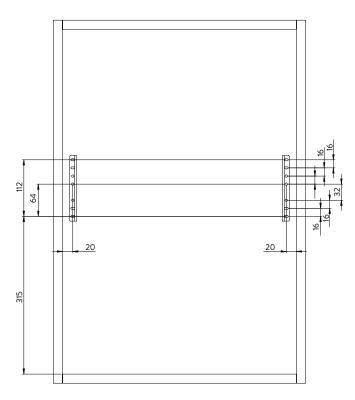

Assemble the kit door fixing brackets  $\boldsymbol{\mathsf{F}}$  according to the dimentions.