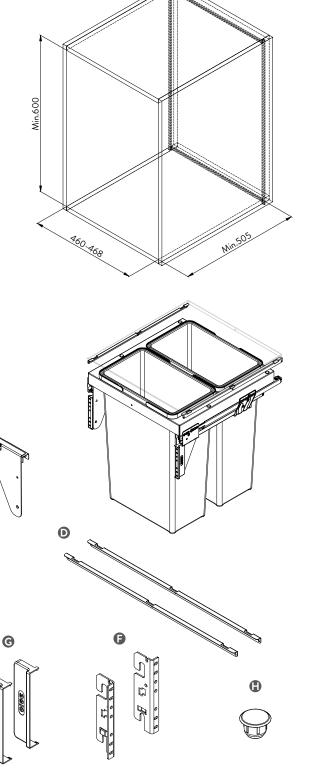

## **PARTS**

- A. N°1 Metal box
- **B.** N°1 Kit grass slides
- C. N°1 Kit slide cover
- D. N°2 Metal plate lid holder
- E. N°1 Lid
- F. N°1 Kit door fixing brackets
- **G.** N°2 Door fixing cover
- H. N°4 Stopper
- I. N°2 Wastebin Lt.35