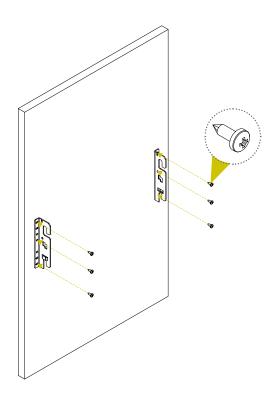

Assemble the kit door fixing brackets  $\boldsymbol{\mathsf{F}}$  according to the dimentions.