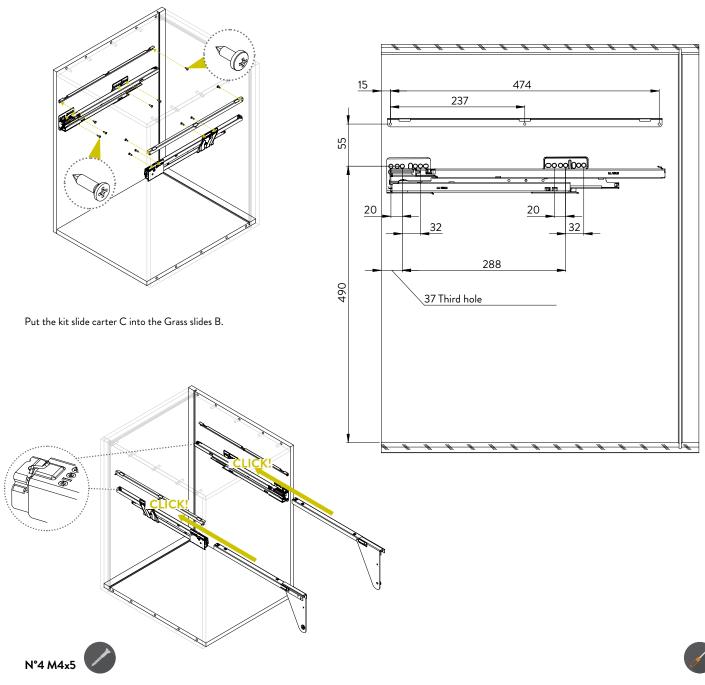

Fix the Grass slides  $\boldsymbol{C}$  and the metal plate lid holder  $\boldsymbol{D}$  according to the dimentions.

Screw the metal box A into the kit slide carter C by using the specific provided screws.

Assemble the kit door fixing brackets  $\boldsymbol{\mathsf{F}}$  according to the dimentions.