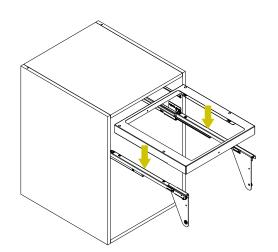

## N°2 M6x10

Pre-assemble the M6x10 screws and washers than mount the door on the carter  $\boldsymbol{C}$  as shown.