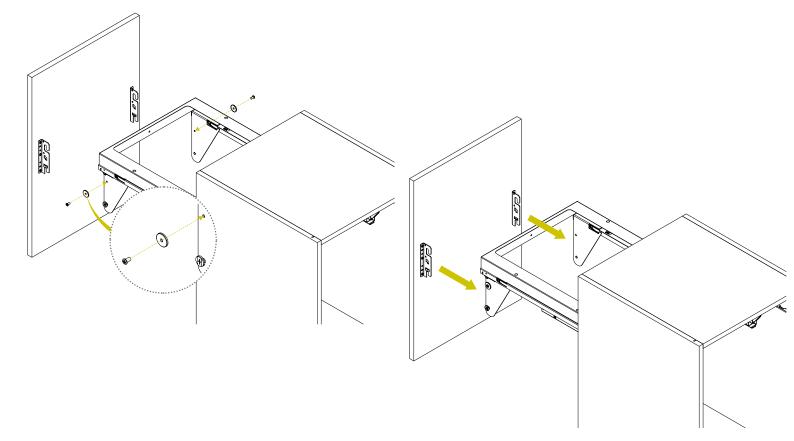

Fix the Grass slides  $\boldsymbol{C}$  and the metal plate lid holder  $\boldsymbol{D}$  according to the dimentions.

Screw the metal box A into the kit slide carter C by using the specific provided screws.

## N°2 M6x10

Pre-assemble the M6x10 screws and washers than mount the door on the carter  $\boldsymbol{C}$  as shown.