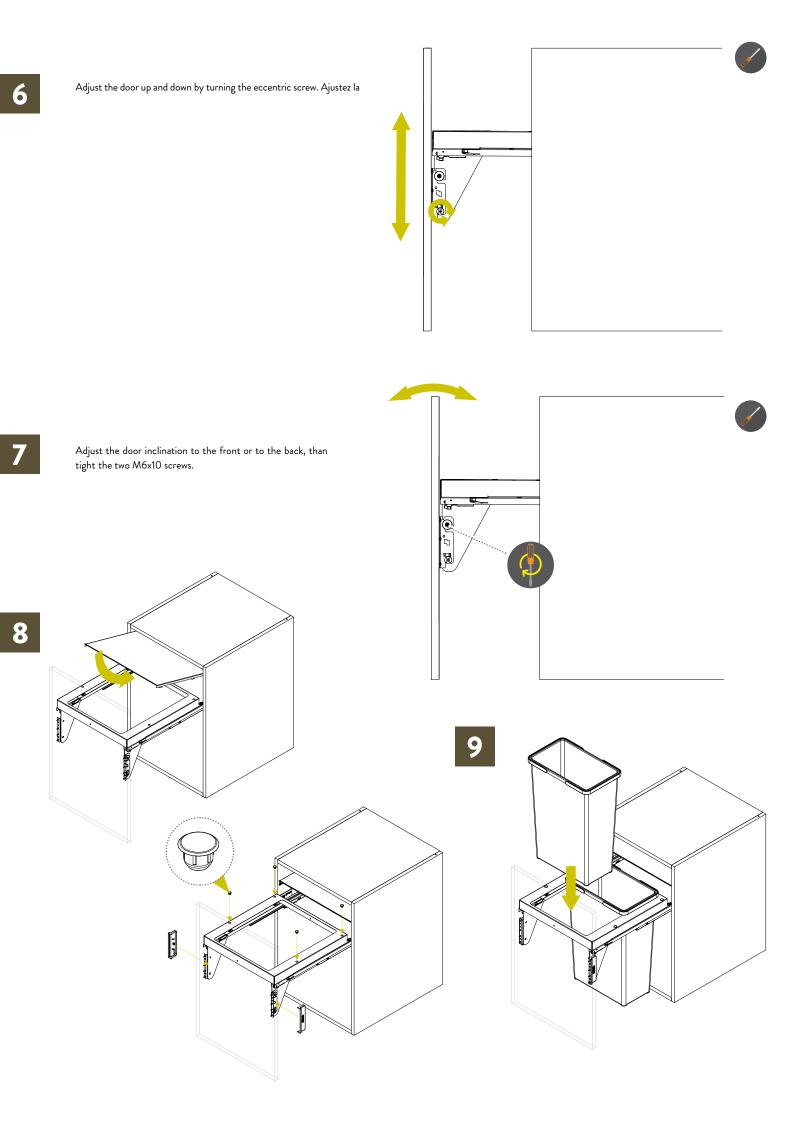

## Fitting Instructions: SELECT Euro Waste Bin 500mm

www.questhardware.co.uk 01280 822062

**(3** 

## **PARTS**

- A. N°1 Metal box
- **B.** N°1 Kit grass slides
- C. N°1 Kit slide cover
- D. N°2 Metal plate lid holder
- E. N°1 Lid
- F. N°1 Kit door fixing brackets
- **G.** N°2 Door fixing cover
- H. N°4 Stopper
- I. N°2 Wastebin Lt.35





Fix the Grass slides  $\boldsymbol{C}$  and the metal plate lid holder  $\boldsymbol{D}$  according to the dimentions.



Screw the metal box A into the kit slide carter C by using the specific provided screws.









Assemble the kit door fixing brackets  $\boldsymbol{\mathsf{F}}$  according to the dimentions.





## N°2 M6x10



Pre-assemble the M6x10 screws and washers than mount the door on the carter  $\boldsymbol{C}$  as shown.