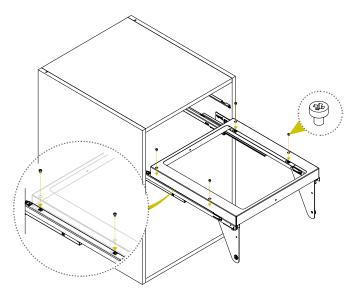

## N°2 M6x10

Pre-assemble the M6x10 screws and washers than mount the door on the carter  $\boldsymbol{C}$  as shown.