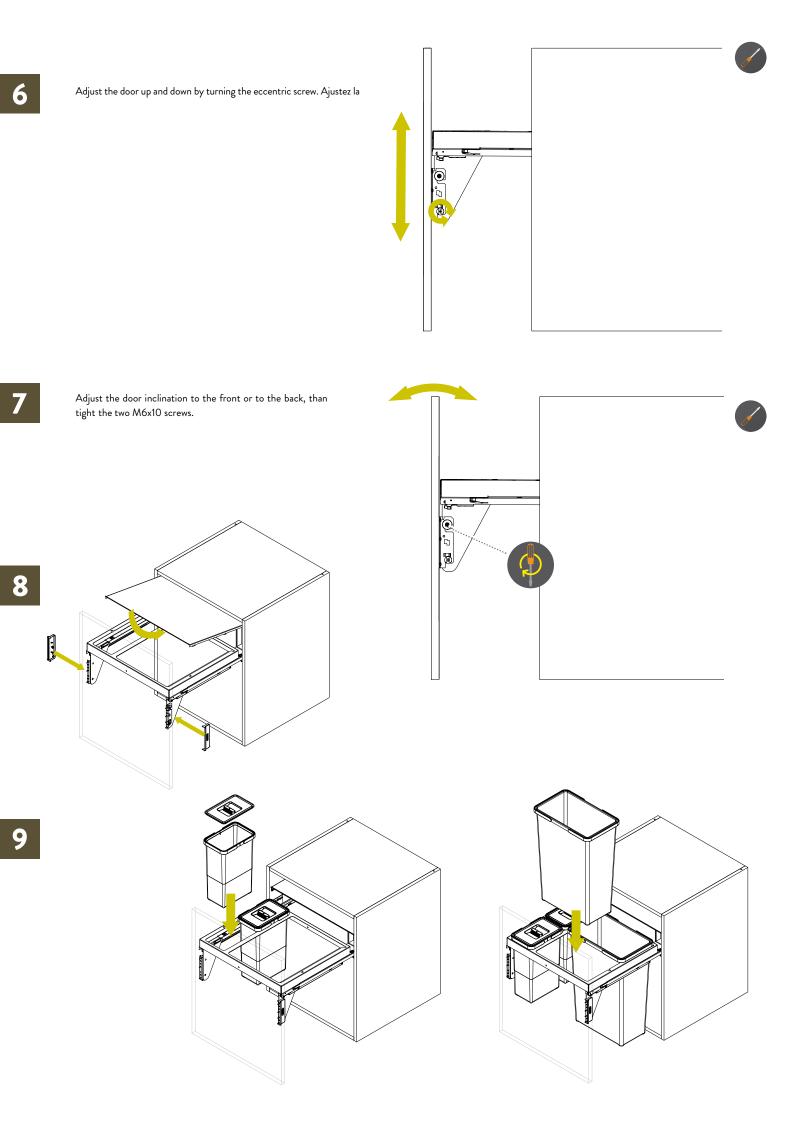

Fix the Grass slides  ${\sf C}$  and the metal plate lid holder  ${\sf D}$  according to the dimentions.

Screw the metal box A into the kit slide carter C by using the specific provided screws.

Assemble the kit door fixing brackets  $\boldsymbol{\mathsf{F}}$  according to the dimentions.

## N°2 M6x10

Pre-assemble the M6x10 screws and washers than mount the door on the carter  $\boldsymbol{C}$  as shown.