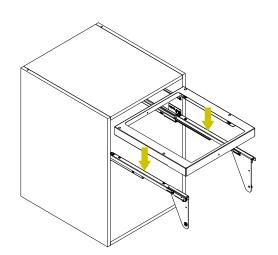

## N°2 M6x10

Pre-assemble the M6x10 screws and washers than mount the door on the carter  $\boldsymbol{C}$  as shown.