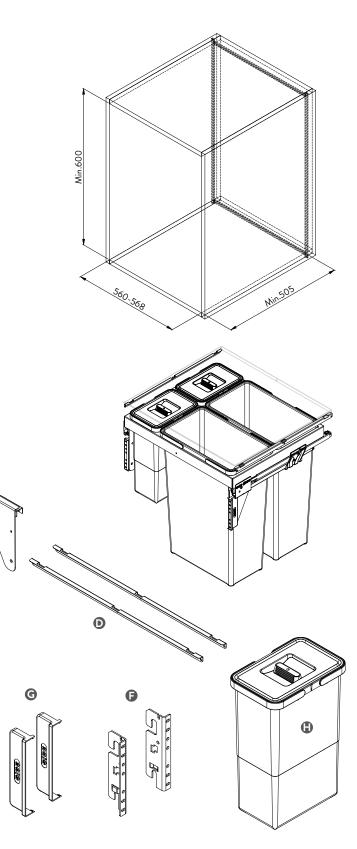

## **PARTS**

- A. N°1 Metal box
- B. N°1 Kit grass slidesC. N°1 Kit slide cover
- D. N°2 Metal plate lid holder
- E. N°1 Lid
- F. N°1 Kit door fixing bracketsG. N°2 Door fixing cover
- H. N°2 Wastebin Lt.8
- N°2 Wastebin Lt.35