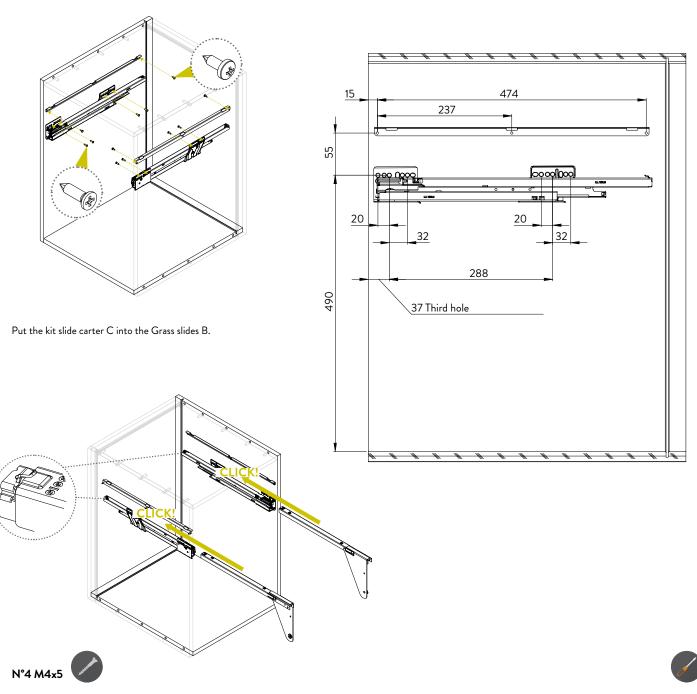

Fix the Grass slides  ${\sf C}$  and the metal plate lid holder  ${\sf D}$  according to the dimentions.

Screw the metal box A into the kit slide carter C by using the specific provided screws.

Assemble the kit door fixing brackets  $\boldsymbol{\mathsf{F}}$  according to the dimentions.