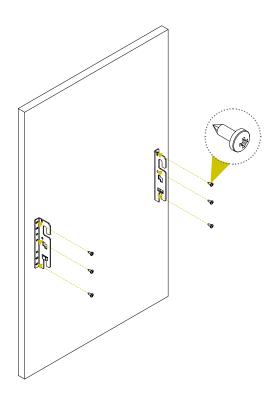

## N°2 M6x10

Pre-assemble the M6x10 screws and washers than mount the door on the carter  $\boldsymbol{C}$  as shown.