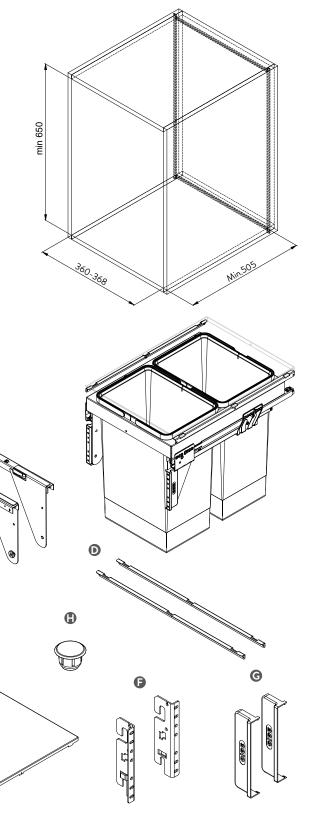

## **PARTS**

- A. N°1 Metal box
- B. N°1 Kit grass slides
- C. N°1 Kit slide cover
- D. N°2 Metal plate lid holder
- E. N°1 Lid
- F. N°1 Kit door fixing brackets

**1** 32 LT

**(3** 

- G. N°2 Door fixing cover
- H. N°4 Stopper
- L. N°2 Wastebin Lt.32

Fix the Grass slides  ${\sf C}$  and the metal plate lid holder  ${\sf D}$  according to the dimentions.

Put the kit slide carter  ${\sf C}$  into the Grass slides  ${\sf B}$ .

N°4 M4x5

Screw the metal box  $\boldsymbol{A}$  into the kit slide carter  $\boldsymbol{C}$  by using the specific provided screws.