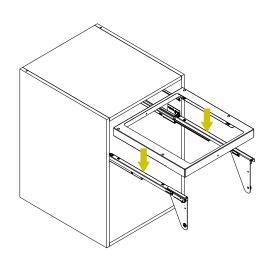

## N°2 M6x10

Pre-assemble the M6x10 screws and washers than mount the door on the carter  $\boldsymbol{C}$  as shown.