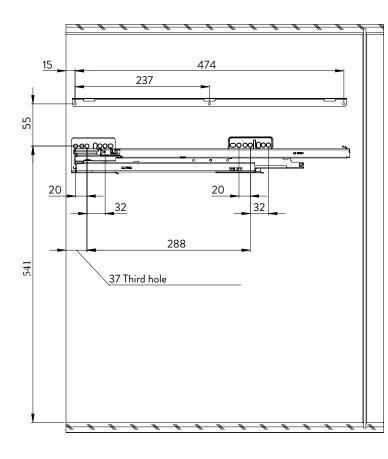

Fix the Grass slides  ${\sf C}$  and the metal plate lid holder  ${\sf D}$  according to the dimentions.

Put the kit slide carter  ${\sf C}$  into the Grass slides  ${\sf B}$ .

N°4 M4x5

Screw the metal box  $\boldsymbol{A}$  into the kit slide carter  $\boldsymbol{C}$  by using the specific provided screws.