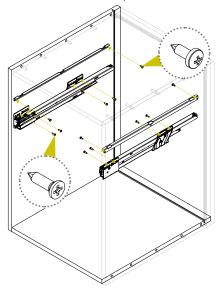

Fix the Grass slides  ${\sf C}$  and the metal plate lid holder  ${\sf D}$  according to the dimentions.

Put the kit slide carter  ${\sf C}$  into the Grass slides  ${\sf B}$ .

N°4 M4x5

Screw the metal box  $\boldsymbol{A}$  into the kit slide carter  $\boldsymbol{C}$  by using the specific provided screws.