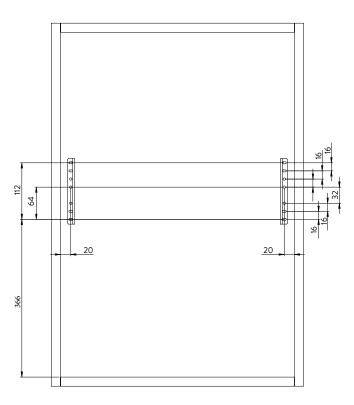

Fix the Grass slides  ${\sf C}$  and the metal plate lid holder  ${\sf D}$  according to the dimentions.

Put the kit slide carter  ${\sf C}$  into the Grass slides  ${\sf B}$ .

N°4 M4x5

Screw the metal box  $\boldsymbol{A}$  into the kit slide carter  $\boldsymbol{C}$  by using the specific provided screws.