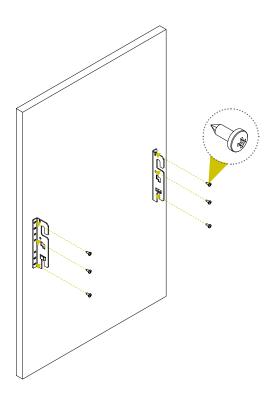

Assemble the kit door fixing brackets  $\boldsymbol{\mathsf{F}}$  according to the dimentions.