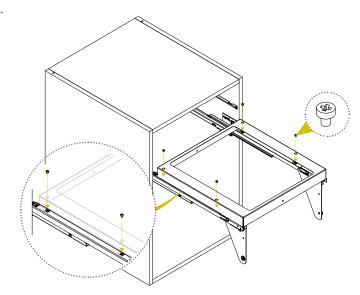

## **PARTS**

- A. N°1 Metal box
- B. N°1 Kit grass slides
- C. N°1 Kit slide cover
- D. N°2 Metal plate lid holder
- E. N°1 Lid
- F. N°1 Kit door fixing brackets

**1** 32 LT

**(3** 

- G. N°2 Door fixing cover
- H. N°4 Stopper
- L. N°2 Wastebin Lt.32

Fix the Grass slides  ${\sf C}$  and the metal plate lid holder  ${\sf D}$  according to the dimentions.

Put the kit slide carter  ${\sf C}$  into the Grass slides  ${\sf B}$ .

N°4 M4x5

Screw the metal box  $\boldsymbol{A}$  into the kit slide carter  $\boldsymbol{C}$  by using the specific provided screws.