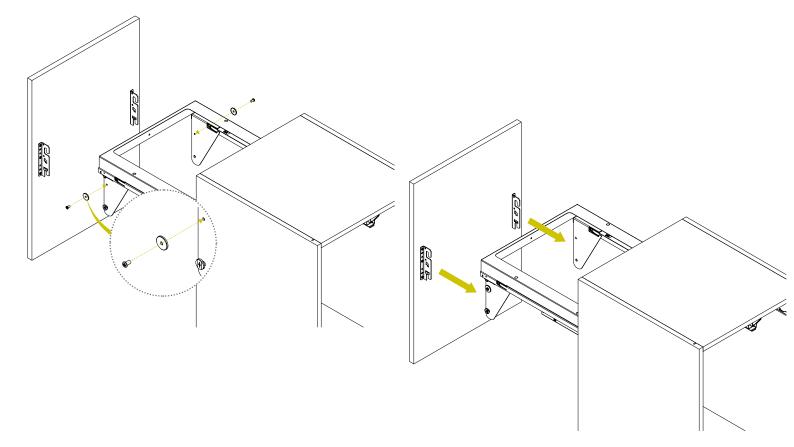

## N°2 M6x10

Pre-assemble the M6x10 screws and washers than mount the door on the carter  $\boldsymbol{C}$  as shown.