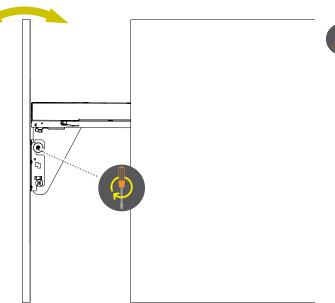

## N°2 M6x10

Pre-assemble the M6x10 screws and washers than mount the door on the carter  $\boldsymbol{C}$  as shown.

Adjust the door up and down by turning the eccentric screw.

Adjust the door inclination to the front or to the back, than tight the two M6x10 screws.