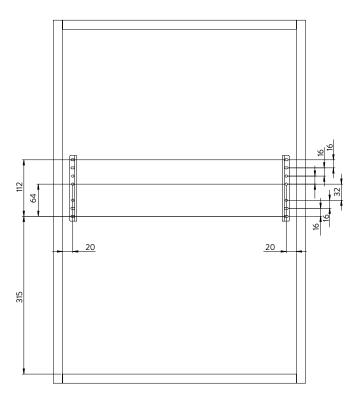

H. N°4 StopperI. N°1 Wastebin Lt.35

Fix the Grass slides  $\boldsymbol{C}$  and the metal plate lid holder  $\boldsymbol{D}$  according to the dimentions.

Screw the metal box A into the kit slide carter  $\boldsymbol{C}$  by using the specific provided screws.

Assemble the kit door fixing brackets  $\boldsymbol{\mathsf{F}}$  according to the dimentions.