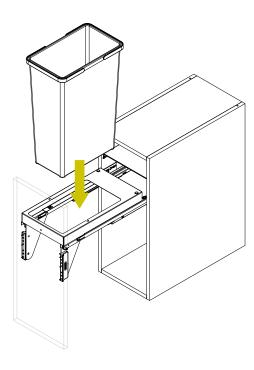

H. N°4 StopperI. N°1 Wastebin Lt.35

Fix the Grass slides  $\boldsymbol{C}$  and the metal plate lid holder  $\boldsymbol{D}$  according to the dimentions.

Screw the metal box A into the kit slide carter  $\boldsymbol{C}$  by using the specific provided screws.