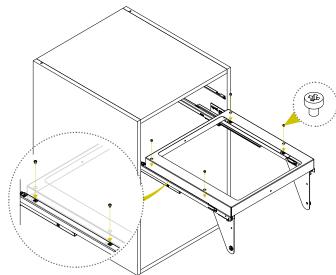

## N°2 M6x10

Pre-assemble the M6x10 screws and washers than mount the door on the carter  $\boldsymbol{C}$  as shown.

Adjust the door up and down by turning the eccentric screw.

Adjust the door inclination to the front or to the back, than tight the two M6x10 screws.