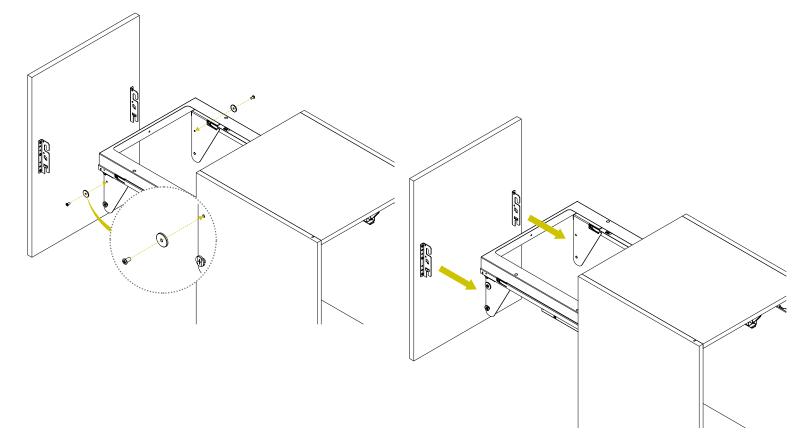

## N°2 M6x10

Pre-assemble the M6x10 screws and washers than mount the door on the carter  $\boldsymbol{C}$  as shown.

Adjust the door up and down by turning the eccentric screw.

Adjust the door inclination to the front or to the back, than tight the two M6x10 screws.