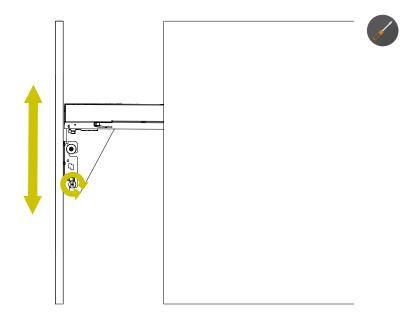

## N°2 M6x10

Pre-assemble the M6x10 screws and washers than mount the door on the carter  $\boldsymbol{C}$  as shown.

Adjust the door up and down by turning the eccentric screw.

Adjust the door inclination to the front or to the back, than tight the two M6x10 screws.