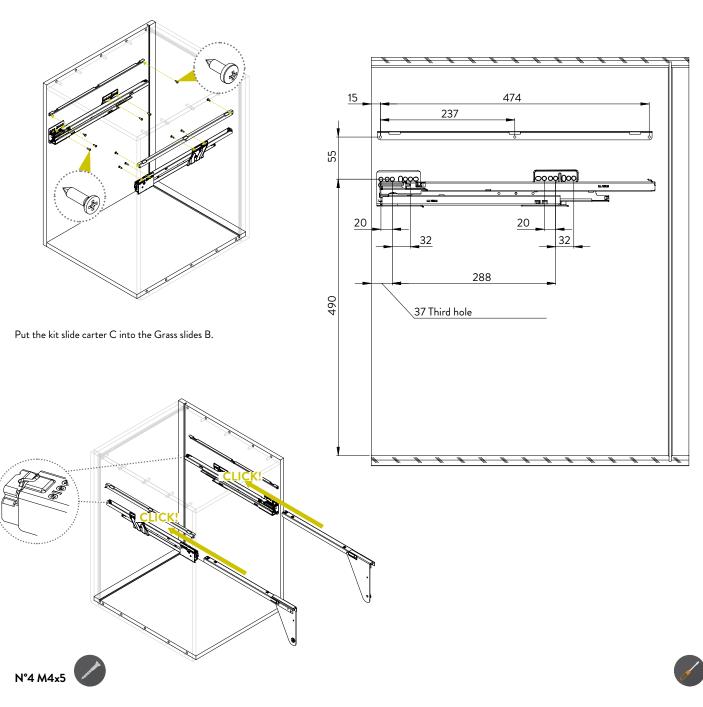

H. N°4 StopperI. N°1 Wastebin Lt.35

Fix the Grass slides  $\boldsymbol{C}$  and the metal plate lid holder  $\boldsymbol{D}$  according to the dimentions.

Screw the metal box A into the kit slide carter  $\boldsymbol{C}$  by using the specific provided screws.

Assemble the kit door fixing brackets  $\boldsymbol{\mathsf{F}}$  according to the dimentions.

## N°2 M6x10

Pre-assemble the M6x10 screws and washers than mount the door on the carter  $\boldsymbol{C}$  as shown.

Adjust the door up and down by turning the eccentric screw.

Adjust the door inclination to the front or to the back, than tight the two M6x10 screws.