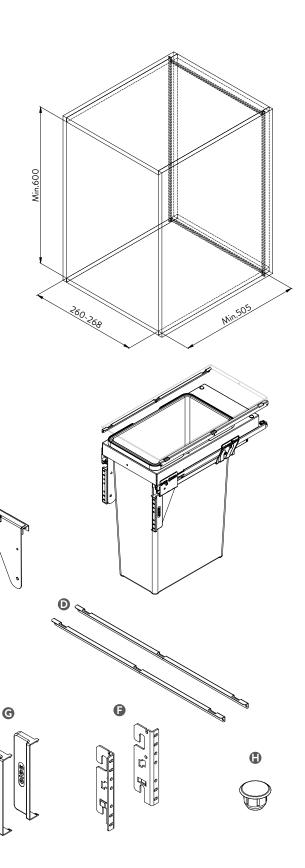

## **PARTS**

A. N°1 Metal box

B. N°1 Kit grass slidesC. N°1 Kit slide cover

D. N°2 Metal plate lid holder

E. N°1 Lid

F. N°1 Kit door fixing brackets

G. N°2 Door fixing cover

0

H. N°4 StopperI. N°1 Wastebin Lt.35

Fix the Grass slides  $\boldsymbol{C}$  and the metal plate lid holder  $\boldsymbol{D}$  according to the dimentions.

Screw the metal box A into the kit slide carter  $\boldsymbol{C}$  by using the specific provided screws.