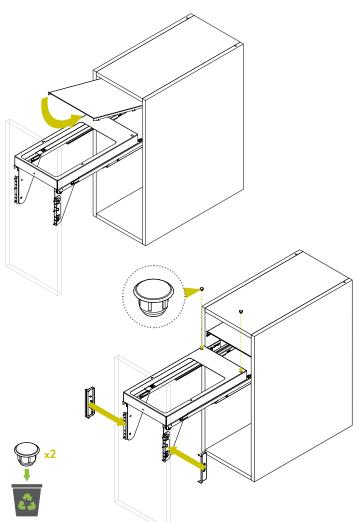

H. N°4 StopperI. N°1 Wastebin Lt.35

Fix the Grass slides  $\boldsymbol{C}$  and the metal plate lid holder  $\boldsymbol{D}$  according to the dimentions.

Screw the metal box A into the kit slide carter  $\boldsymbol{C}$  by using the specific provided screws.

Assemble the kit door fixing brackets  $\boldsymbol{\mathsf{F}}$  according to the dimentions.

## N°2 M6x10

Pre-assemble the M6x10 screws and washers than mount the door on the carter  $\boldsymbol{C}$  as shown.

Adjust the door up and down by turning the eccentric screw.

Adjust the door inclination to the front or to the back, than tight the two M6x10 screws.