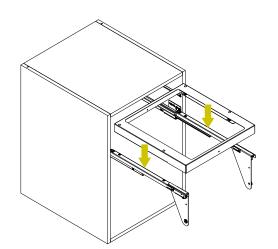

## N°2 M6x10

Pre-assemble the M6x10 screws and washers than mount the door on the carter  $\boldsymbol{C}$  as shown.

Adjust the door up and down by turning the eccentric screw.

Adjust the door inclination to the front or to the back, than tight the two M6x10 screws.