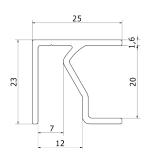

#### SALICE

- Soft closing mechanism
- Lifetime Guarantee

\*Please note hinges for cabinet to the first panel joint must be ordered separately.

See page:

Top Track Profile 1.2 Metre & 2.4 Metre Options

Aluminium Handle (Optional)