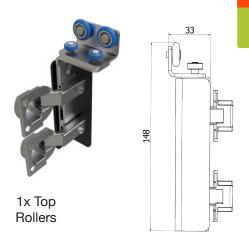

#### Folding Cabinet/Wardrobe Door System

| Product Code | Description                                                |
|--------------|------------------------------------------------------------|
| 495-200      | Fitting Kit to suit Includes: 1x Top Roller and 3 x Hinges |
| 495-250-1.2  | 1.5 Metre Top Track Satin Anodised Aluminium               |
| 495-250-2.4  | 2.4 Metre Top Track Satin Anodised Aluminium               |

## DuraFold 2 Door Set Contains