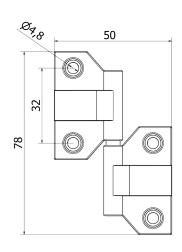

#### SALICE

- Soft closing mechanism
- Lifetime Guarantee

\*Please note hinges for cabinet to the first panel joint must be ordered separately.

See page:

Top Track Profile 1.2 Metre & 2.4 Metre Options

Aluminium Handle (Optional)