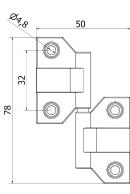

## DuraFold 2 Door Set Contains

#### SALICE

- Soft closing mechanism
- Lifetime Guarantee

\*Please note hinges for cabinet to the first panel joint must be ordered separately.

See page:

Top Track Profile 1.2 Metre & 2.4 Metre Options

Aluminium Handle (Optional)