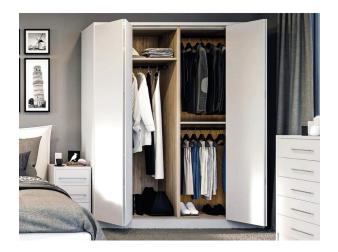

The DuraFold is a high quality bi-folding system, which is suitable for cabinet and wardrobe doors.

The DuraFold is a top rail solution with no bottom guide. Refined bearings make it a suitable option for larger door applications.

#### Folding Cabinet/Wardrobe Door System

| Product Code | Description                                                |
|--------------|------------------------------------------------------------|
| 495-200      | Fitting Kit to suit Includes: 1x Top Roller and 3 x Hinges |
| 495-250-1.2  | 1.5 Metre Top Track Satin Anodised Aluminium               |
| 495-250-2.4  | 2.4 Metre Top Track Satin Anodised Aluminium               |

# Specification

- Maximum Panel Weight: 50kg
- Door Thickness: 16mm 25mm
- Suitable Panel Widths: Up to 600mm
- For Inset and Overlay Applications
- Maximum of 2 Doors Folding Each Side