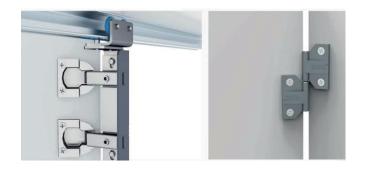

The DuraFold is a high quality bi-folding system, which is suitable for cabinet and wardrobe doors.

The DuraFold is a top rail solution with no bottom guide. Refined bearings make it a suitable option for larger door applications.

## DuraFold 2 Door Set Contains

#### SALICE

- Soft closing mechanism
- Lifetime Guarantee

\*Please note hinges for cabinet to the first panel joint must be ordered separately.

See page:

Top Track Profile 1.2 Metre & 2.4 Metre Options

Aluminium Handle (Optional)