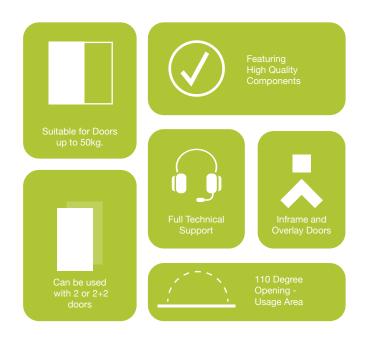

# Specification

- Maximum Panel Weight: 50kg
- Door Thickness: 16mm 25mm
- Suitable Panel Widths: Up to 600mm
- For Inset and Overlay Applications
- Maximum of 2 Doors Folding Each Side