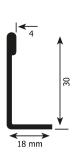

#### SALICE

- Soft closing mechanism
- Lifetime Guarantee

\*Please note hinges for cabinet to the first panel joint must be ordered separately.

See page:

Top Track Profile 1.2 Metre & 2.4 Metre Options

Aluminium Handle (Optional)