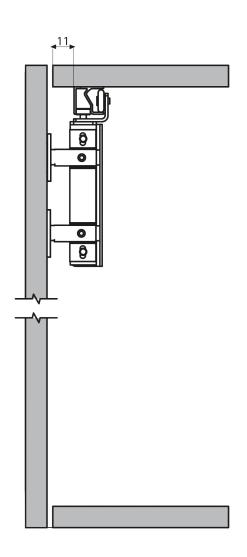

The DuraFold is a high quality bi-folding system, which is suitable for cabinet and wardrobe doors.

The DuraFold is a top rail solution with no bottom guide. Refined bearings make it a suitable option for larger door applications.

# Specification

- Maximum Panel Weight: 50kg
- Door Thickness: 16mm 25mm
- Suitable Panel Widths: Up to 600mm
- For Inset and Overlay Applications
- Maximum of 2 Doors Folding Each Side