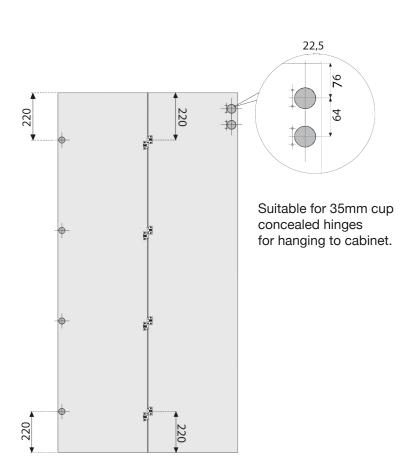

# Specification

- Maximum Panel Weight: 50kg
- Door Thickness: 16mm 25mm
- Suitable Panel Widths: Up to 600mm
- For Inset and Overlay Applications
- Maximum of 2 Doors Folding Each Side