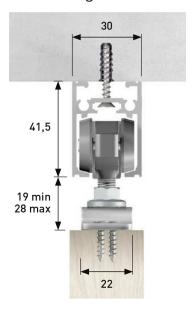

# Trakkit Quiese For Doors up to 120kg

• Maximum Door Panel Weight: 120kg

Minimum Door Thickness: 22mm thick

Maximum Door Thickness: 40mm thick

#### Soffit Fixing