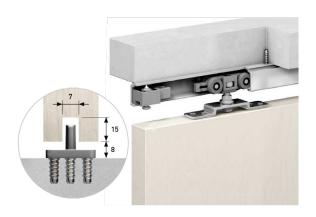

Trakkit Quiesce is ideal for applications in hotels and hospitals, where quietness and ease of operation is paramount. All moving parts are lubricated for life.

Thanks to the dovetailed aluminium upper track face, wall mounting with fixing brackets is fast and easy.

### Trakkit Quiesce Components

Pre-drilled Aluminium Track

Hangers

Side Fix Brackets

Nylon Door Guides

Door Stop

Fixing Screws

| Description                                                                                                                                | Code        |
|--------------------------------------------------------------------------------------------------------------------------------------------|-------------|
| 1540mm 60kg Maximum Weight Per Panel (Includes: 1x Aluminium Track, 1x Door Stop, 22x Fixing Screws, 2x Hangers and 4x Nylon Door Guides)  | 1391-015    |
| 2340mm 60kg Maximum Weight Per Panel (Includes: 1x Aluminium Track, 1x Door Stop, 22x Fixing Screws, 2x Hangers and 4x Nylon Door Guides)  | 1391-023    |
| 1580mm 120kg Maximum Weight Per Panel (Includes: 1x Aluminium Track, 1x Door Stop, 2x Fixing Screws, 2x Hangers and 4x Nylon Door Guides)  | 1401-015    |
| 2380mm 120kg Maximum Weight Per Panel (Includes: 1x Aluminium Track, 1x Door Stop, 22x Fixing Screws, 2x Hangers and 4x Nylon Door Guides) | 1401-023    |
| Set For 1 Additional Door 40kg Maximum Weight Per Panel (Includes: 1x Door Stop, 22x Fixing Screws, 2x Hangers and 4x Nylon Door Guides)   | 1391-200-31 |

# Trakkit Quiese For Doors up to 60kg

- Maximum Door Panel Weight: 60kg
- Minimum Door Thickness: 22mm thick