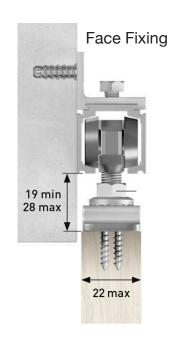

# Trakkit Quiese For Doors up to 60kg

- Maximum Door Panel Weight: 60kg
- Minimum Door Thickness: 22mm thick