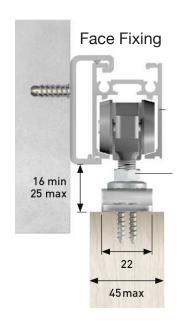

# Trakkit Quiese For Doors up to 60kg

- Maximum Door Panel Weight: 60kg
- Minimum Door Thickness: 22mm thick