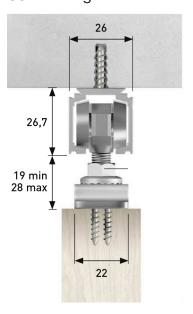

# Trakkit Quiese For Doors up to 60kg

- Maximum Door Panel Weight: 60kg
- Minimum Door Thickness: 22mm thick

#### Soffit Fixing