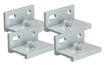

### Trakkit Quiesce Components

Pre-drilled Aluminium Track

Hangers

Side Fix Brackets

Nylon Door Guides

Door Stop

Fixing Screws

| Description                                                                                                                                | Code        |
|--------------------------------------------------------------------------------------------------------------------------------------------|-------------|
| 1540mm 60kg Maximum Weight Per Panel (Includes: 1x Aluminium Track, 1x Door Stop, 22x Fixing Screws, 2x Hangers and 4x Nylon Door Guides)  | 1391-015    |
| 2340mm 60kg Maximum Weight Per Panel (Includes: 1x Aluminium Track, 1x Door Stop, 22x Fixing Screws, 2x Hangers and 4x Nylon Door Guides)  | 1391-023    |
| 1580mm 120kg Maximum Weight Per Panel (Includes: 1x Aluminium Track, 1x Door Stop, 2x Fixing Screws, 2x Hangers and 4x Nylon Door Guides)  | 1401-015    |
| 2380mm 120kg Maximum Weight Per Panel (Includes: 1x Aluminium Track, 1x Door Stop, 22x Fixing Screws, 2x Hangers and 4x Nylon Door Guides) | 1401-023    |
| Set For 1 Additional Door 40kg Maximum Weight Per Panel (Includes: 1x Door Stop, 22x Fixing Screws, 2x Hangers and 4x Nylon Door Guides)   | 1391-200-31 |