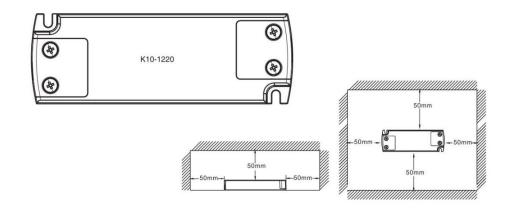

upply is only suitable for use indoors. Protect the LED power supply again excessive heat (permissible operating temperature range -20 to +45°C).
- The loads indicated on the power supply must neither exceed nor below the following values: K10-1220: 0-15W
- Connect the LED lamps to the LED power supply with the correct polarity according to the schematic drawing.
- The maximum length of the output cable to the LED lamps should not exceed 2m in order to meet the EMC standard.
- If the LED power supply is used for purposes other than originally intended or it is connected in the wrong way, no liability can be taken over for possible damages.

#### Installation



Product Name: DRIVER 15W 12V LED Driver With 6-Port Micro Plug Connector



### Installation

# **Mounting Location Dimensions**



# Other Information

Specifications: Input voltage: 200-240V +/-10% 50/60Hz Input current: <0.23A Output voltage: 12VDC+/-5% Rated power: Max 15W Protection degree: IP20 Ambient temperature **ta**: Max 45°C Case temperature **ta**: Max 80°C Primary cable: H03VVH2-F 2x0.75mm<sup>2</sup> Secondary cable: H03VVH2-F 2x0.75mm<sup>2</sup>