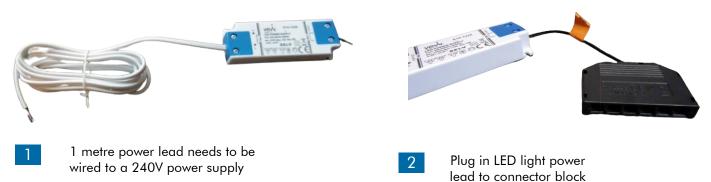

#### Installation

Product Name: DRIVER 15W 12V LED Driver With 6-Port Micro Plug Connector

### Installation