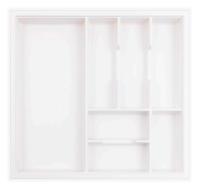

# Vogue tray - 450 Series

Vogue 450 series is designed to suit drawers 450mm deep

To suit cabinet width

V450

V450.I.C

**\*Tools included** Potato Fork Pizza Cutter Bottle Opener Can Opener Y Peeler Garlic Press