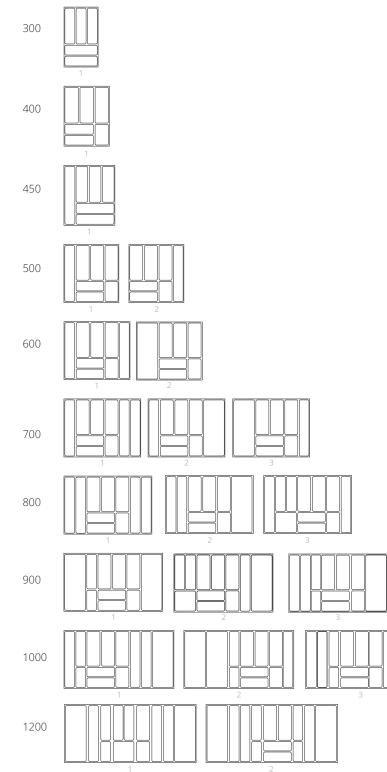

03 Vogue 450 Series - for 450mm depth drawers

05 Vogue 500 Series - for 500mm depth drawers

# Vogue tray - 450 Series

Vogue 450 series is designed to suit drawers 450mm deep

To suit cabinet width

V450

V450.I.C

**\*Tools included** Potato Fork Pizza Cutter Bottle Opener Can Opener Y Peeler Garlic Press

See page 02 for finish options and codes

When ordering specify carcass thickness and drawer manufacturer and type. e.g Blum Legrabox

Standard configurations shown above. For bespoke configurations please contact sales

# Vogue tray - 500 Series

Series Width Layout Finish ♦ ♦ ♦ ♦ V500 . 300 . 1 . 01

e.g: V500.300.1.01

See page 02 for finish options and codes

drawers 500mm deep To suit cabinet width

Vogue 500 series is designed to suit

When ordering specify carcass thickness and drawer manufacturer and type. e.g Blum Legrabox

Standard configurations shown above. For bespoke configurations please contact sales

**Telephone:** 0161 723 1000 | **Email:** sales@gandgproducts.co.uk | **Web:** gandgproducts.co.uk Sunnybank Mill, Cams Lane, Radcliffe, Manchester, M26 3SW