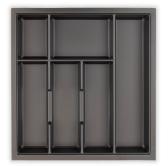

# Vogue tray - 450 Series

Vogue 450 series is designed to suit drawers 450mm deep

To suit cabinet width

V450

V450.I.C

**\*Tools included** Potato Fork Pizza Cutter Bottle Opener Can Opener Y Peeler Garlic Press