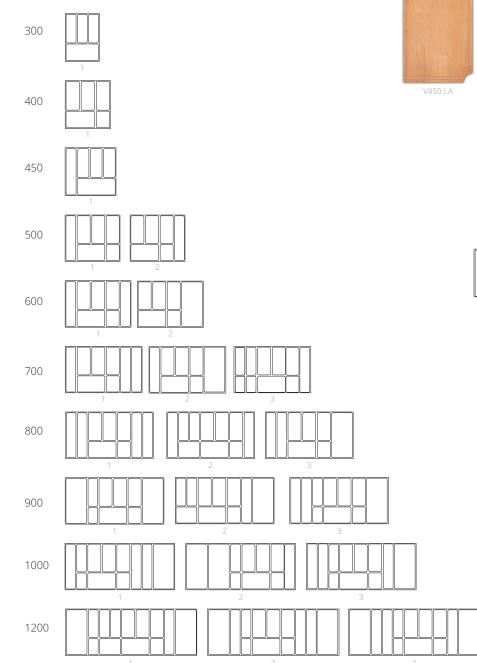

03 Vogue 450 Series - for 450mm depth drawers

05 Vogue 500 Series - for 500mm depth drawers

See page 02 for finish options and codes

When ordering specify carcass thickness and drawer manufacturer and type. e.g Blum Legrabox

Standard configurations shown above. For bespoke configurations please contact sales

# Vogue tray - 500 Series

Series Width Layout Finish ♦ ♦ ♦ ♦ V500 . 300 . 1 . 01

e.g: V500.300.1.01

See page 02 for finish options and codes

drawers 500mm deep To suit cabinet width

Vogue 500 series is designed to suit

When ordering specify carcass thickness and drawer manufacturer and type. e.g Blum Legrabox

Standard configurations shown above. For bespoke configurations please contact sales

**Telephone:** 0161 723 1000 | **Email:** sales@gandgproducts.co.uk | **Web:** gandgproducts.co.uk Sunnybank Mill, Cams Lane, Radcliffe, Manchester, M26 3SW