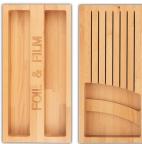

#### Wooden inserts

| - How to              | Order | Cutlery I   | nserts –          |
|-----------------------|-------|-------------|-------------------|
| Series<br>↓<br>V450 . | ¥     | Layout<br>↓ | Finish<br>t<br>01 |
| e.g: V450.300.1.01    |       |             |                   |