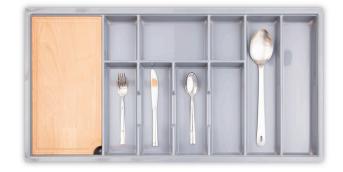

# Experts in drawer organisation

G&G is a specialist manufacturer of high-quality kitchen drawer inserts for cutlery and utensils. Well organised drawers are at the heart of every efficient kitchen. Our drawer inserts are carefully designed to ensure everything has its place and is within easy reach.

### Features and Finishes

- Wide range of standard finishes to compliment many drawer colours
- Made to measure external sizes to fit with all major drawer manufacturers: Blum, Grass, Hettich etc
- Minimal external flange width ensuring maximum usable space within the insert
- Flexible design options to work with both cutlery and utensils
- Broad range of widths to suit cabinets 300 1200mm
- Our products are designed and made in Britain, using 20% 30% recycled material, and they are 100% recyclable.
- Also designs to incorporate a range of high-quality timber inserts
- Bespoke requirements and finishes available for bulk orders