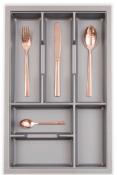

# Vogue tray - 500 Series

Series Width Layout Finish ♦ ♦ ♦ ♦ V500 . 300 . 1 . 01

e.g: V500.300.1.01

See page 02 for finish options and codes

drawers 500mm deep To suit cabinet width

Vogue 500 series is designed to suit