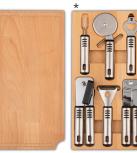

# Vogue tray - 450 Series

Vogue 450 series is designed to suit drawers 450mm deep

To suit cabinet width

V450

V450.I.C

**\*Tools included** Potato Fork Pizza Cutter Bottle Opener Can Opener Y Peeler Garlic Press